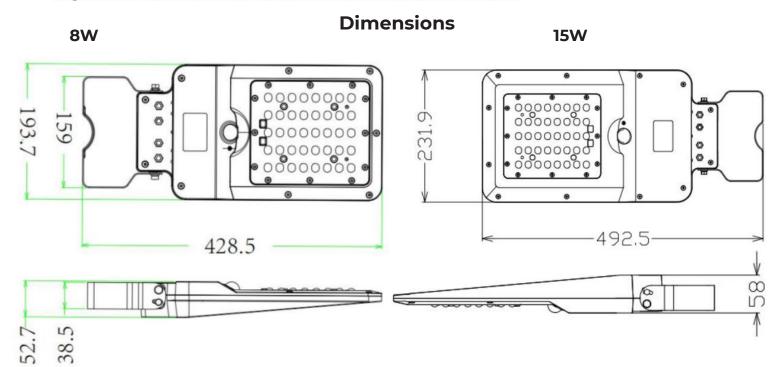

**IP** rating

IP65

at gardens, courtyards, driveways, squares, parking lots, streets etc.

| Performance    |                                                                                        |                          |  |  |
|----------------|----------------------------------------------------------------------------------------|--------------------------|--|--|
| Product Model: | SL-FS15                                                                                | SL-FS8                   |  |  |
| Power:         | 15W 8W                                                                                 |                          |  |  |
| Lumen:         | 1600LM                                                                                 | 850LM                    |  |  |
| Solar Panel:   | Mono-crystalline Mono-crystalline silicon(9.5Wp) silicon(7Wp)                          |                          |  |  |
| Battery:       | 5400mAH/7.4V Lithium 6000mAH/3.7V Lithiur<br>battery (total capacity<br>108oomAh/3.7V) |                          |  |  |
| Charging Time: | 6Hrs/day                                                                               | 6Hrs/day                 |  |  |
| Working Time:  | Auto adjustable(5 days+)                                                               | Auto adjustable(5 days+) |  |  |
| Dimensions:    | 492.5 x 231.9 x 58mm                                                                   | 428.5 x 193.7 x 52.7mm   |  |  |