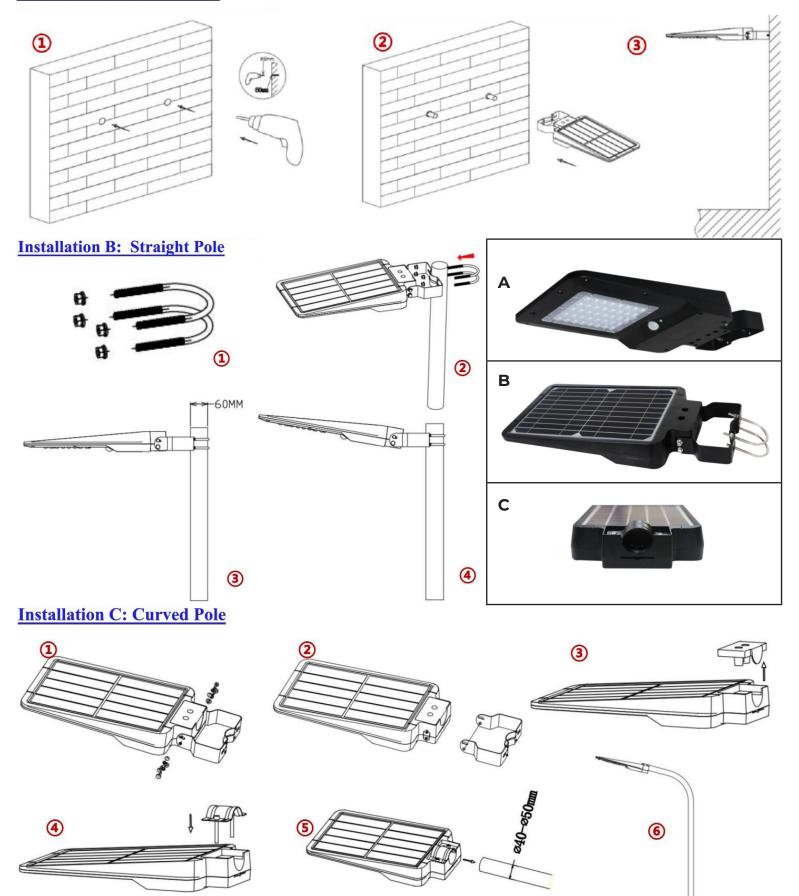

ime.



RoHS

IP65 Rated Maximum protection against dust and water. Withstands all weather types with silicone sealed gaskets and tight manufacturing tolerances.







## Functionality



# ON/OFF

This lamp is with auto-adjusting working mode, you only need to press the button once, it will work permanently.

### First 5 Hrs lighting mode:



Automatically turns on to full brightness when motion is detected in the range  $\leq$  8mtrs and then turns to weak brightness in 20 seconds of no motion.

### After 5 Hrs lighting or battery capacity below 30%:



Automatically turns on to full brightness when motion is detected in the range  $\leq$  8mtrs, then turns to weak brightness in 20 seconds of no motion, and then turns off after 5 minutes.





## Mounts

# Installation A: Wall Mounted