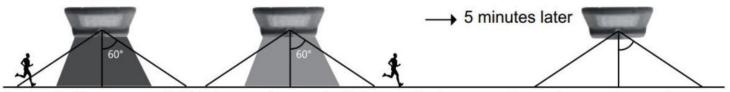

### First 5 Hrs lighting mode:

Automatically turns on to full brightness when motion is detected in the range  $\leq$  8mtrs and then turns to weak brightness in 20 seconds of no motion.

### After 5 Hrs lighting or battery capacity below 30%:

Automatically turns on to full brightness when motion is detected in the range  $\leq$  8mtrs, then turns to weak brightness in 20 seconds of no motion, and then turns off after 5 minutes.