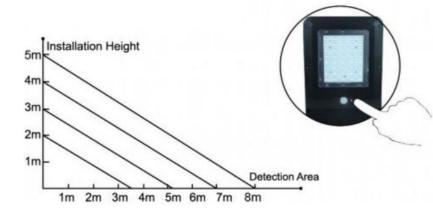

### First 5 Hrs lighting mode:

Automatically turns on to full brightness when motion is detected in the range  $\leq$  8mtrs and then turns to weak brightness in 20 seconds of no motion.

### After 5 Hrs lighting or battery capacity below 30%:

Automatically turns on to full brightness when motion is detected in the range  $\leq$  8mtrs, then turns to weak brightness in 20 seconds of no motion, and then turns off after 5 minutes.