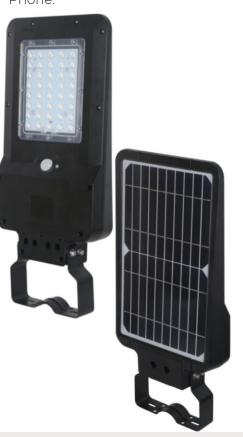

#### **Overview:**

The FS series solar LED street light provides an integrated system for outdoor street lighting. This high-output, independently-powered fixture has a durable aluminum housing and solar panels integrated with high lumen LEDs with a high efficacy rating, which helps maximize energy efficiency. This autonomous fixture relies on solar power, with it only needing 6 hours of sun exposure to fully charge the battery and power itself for 5+ days(depending on the adjusted settinas).

### **Highlights:**

- Unique patented smart working modes for smart and longer lighting times.
- Modular installation options(wall mount, straight/curved pole mount
- Professional optical lens, wide lighting area and more brightness
- High solar to electrical power conversion

**IP** rating

IP65

at gardens, courtyards, driveways, squares, parking lots, streets etc.

| Performance    |                                                                                        |                          |  |  |
|----------------|----------------------------------------------------------------------------------------|--------------------------|--|--|
| Product Model: | SL-FS15                                                                                | SL-FS8                   |  |  |
| Power:         | 15W 8W                                                                                 |                          |  |  |
| Lumen:         | 1600LM                                                                                 | 850LM                    |  |  |
| Solar Panel:   | Mono-crystalline Mono-crystalline silicon(9.5Wp) silicon(7Wp)                          |                          |  |  |
| Battery:       | 5400mAH/7.4V Lithium 6000mAH/3.7V Lithiur<br>battery (total capacity<br>108oomAh/3.7V) |                          |  |  |
| Charging Time: | 6Hrs/day                                                                               | 6Hrs/day                 |  |  |
| Working Time:  | Auto adjustable(5 days+)                                                               | Auto adjustable(5 days+) |  |  |
| Dimensions:    | 492.5 x 231.9 x 58mm                                                                   | 428.5 x 193.7 x 52.7mm   |  |  |