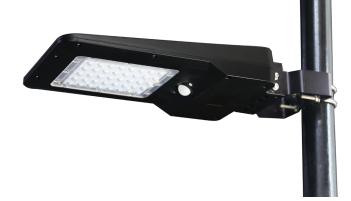

|
|--------|------------------------------|---------------------|----------------------------------------------------------------------------------|
| SL-FS  | 8<br>8 watt<br>15<br>15 watt | <b>50K</b><br>5000K | A<br>Slip Fitter<br>B<br>Adjustable Square<br>Pole/Wall<br>C<br>Square Pole/Wall |

Project: QTY: Email: Phone:





CE Mark Certification European Union's mandatory conformity marking for regulating the goods sold within the European Economic Area.



2 year warranty we believe in our product quality and offer the warranty to prove it. Unlimited lifetime support is also included, call us anytime.



RoHS

IP65 Rated Maximum protection against dust and water. Withstands all weather types with silicone sealed gaskets and tight manufacturing tolerances.







## Functionality



# ON/OFF

This lamp is with auto-adjusting working mode, you only need to press the button once, it will work permanently.

### First 5 Hrs lighting mode:



Automatically turns on to full brightness when motion is detected in the range  $\leq$  8mtrs and then turns to weak brightness in 20 seconds of no motion.

### After 5 Hrs lighting or battery capacity below 30%:



Automatically turns on to full brightness when motion is detected in the range  $\leq$  8mtrs, then turns to weak brightness in 20 seconds of no motion, and then turns off after 5 minutes.





## Mounts

# Installation A: Wall Mounted