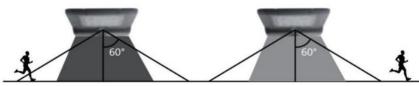

### First 5 Hrs lighting mode:

Automatically turns on to full brightness when motion is detected in the range  $\leq$  8mtrs and then turns to weak brightness in 20 seconds of no motion.

### After 5 Hrs lighting or battery capacity below 30%:

Automatically turns on to full brightness when motion is detected in the range  $\leq$  8mtrs, then turns to weak brightness in 20 seconds of no motion, and then turns off after 5 minutes.